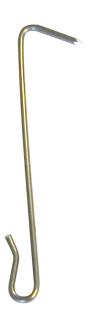

# Stainless steel CA 17% 11x2.7 700 tip stored

Slate hooks are used to attach slates to the roof. They make installation faster.

#### **FEATURES**

Tested with CETIM and LNE Good mechanical resistance to corrosion

Minimum stainless steel required by DTU 40.11 and DTU 40.13

Tip stored on polystyrene wedge

### **Technical description**

Stainless steel iron wire 17% chromium 18 to 27 mm batten 3 to 4,5 mm slate

Actions: To secure

Trades: Slate